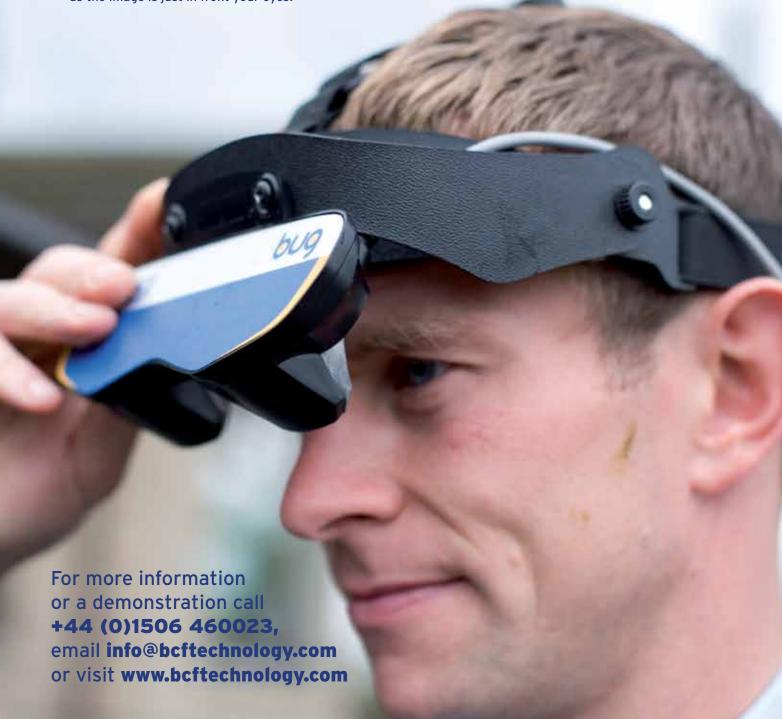

### • Goggles enabled system

BCF's own BUG's goggles are designed for cattle scanning and make the whole process easier. They prevent body strain when looking at the image and most importantly leave your hands free to work.

### **WHY GOGGLES?**

The main reason to choose a goggle operated system is having the image in front of your eyes bringing you several associated benefits:

- It is **faster** since you have more mobility.
- It is safer as your hands will be free. This allows you to work better but also to protect you from unexpected dangerous situations.
- It is also comfortable to use with less body strain as the image is just in front your eyes!

### **WHY BUGS GOGGLES?**

In addition to the list of benefits mentioned, BUGs offer:

- Peripheral vision, which lets you see both the animal and the image with a simple movement of your eyes.
- Image quality, even under bright sunlight.
- Robustness, in any weather or condition.

You will clearly see why BUGs is the best option.

The right imaging solution for **your** practice