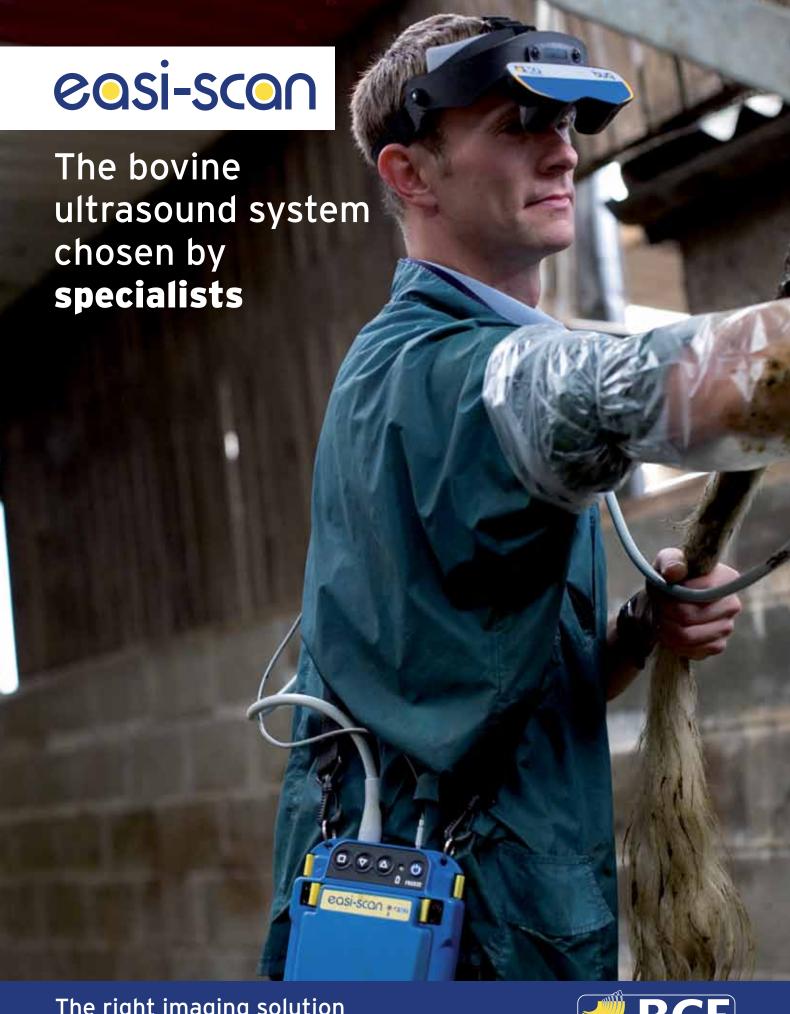

The right imaging solution for **your** practice

The **new Easi-scan** has been designed to make your job **easier than ever,** allowing you to get the most from your scanning sessions.

From day one you will clearly notice that your work becomes easier; and soon realise why Easi-scan is a worthwhile investment.

Acquiring the ultrasound system chosen by specialists will allow you to achieve more everyday.

### • Goggles enabled system

BCF's own BUG's goggles are designed for cattle scanning and make the whole process easier. They prevent body strain when looking at the image and most importantly leave your hands free to work.

#### 4 buttons

To save you from dealing with a complicated system full of buttons.

### • Robust and splash resistant

Rugged, compact and resistant to water splashes, the new Easi-scan is a unique system specifically designed for use on farm.

#### Safe

Having your hands free , total mobility and no mains power leads will provide protection from unexpected situations. Easi-scan has been designed to give you maximum performance at the lowest risk.