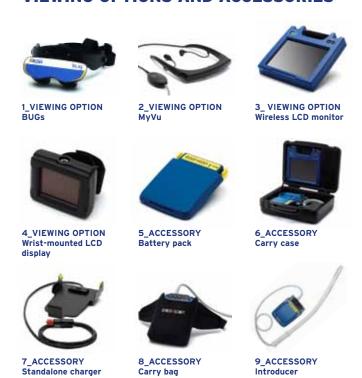

### **VIEWING OPTIONS AND ACCESSORIES**

Easi-scan has been exclusively developed by BCF Technology.