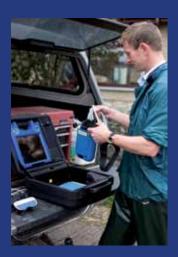

# • Standby battery saver Switches off the scanner when not in use allowing as much as 14 hours battery life.

• Carry case with docking station

The easiest way to transport your equipment and charge it!

### • Robust and splash resistant

Rugged, compact and resistant to water splashes, the new Easi-scan is a unique system specifically designed for use on farm.