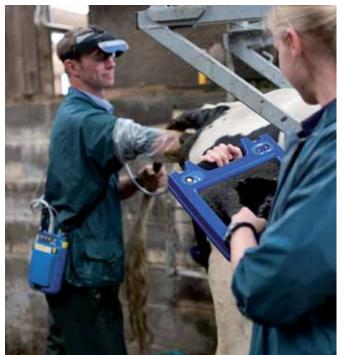

### • Goggles enabled system

BCF's own BUG's goggles are designed for cattle scanning and make the whole process easier. They prevent body strain when looking at the image and most importantly leave your hands free to work.

### **WHY GOGGLES?**

The main reason to choose a goggle operated system is having the image in front of your eyes bringing you several associated benefits:

- It is **faster** since you have more mobility.
- It is safer as your hands will be free. This allows you to work better but also to protect you from unexpected dangerous situations.
- It is also comfortable to use with less body strain as the image is just in front your eyes!

### **WHY BUGS GOGGLES?**

In addition to the list of benefits mentioned, BUGs offer:

- Peripheral vision, which lets you see both the animal and the image with a simple movement of your eyes.
- Image quality, even under bright sunlight.
- Robustness, in any weather or condition.